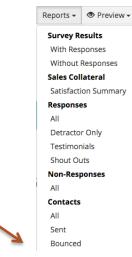

| Average           | 9.4 |
|-------------------|-----|
| Surveys Completed | 62  |
| Surveys Sent      | 129 |
| Email Bounces     | 1   |

Download the Email Bounce list from the report menu on the top right of the page. Make sure you have the correct survey selected: