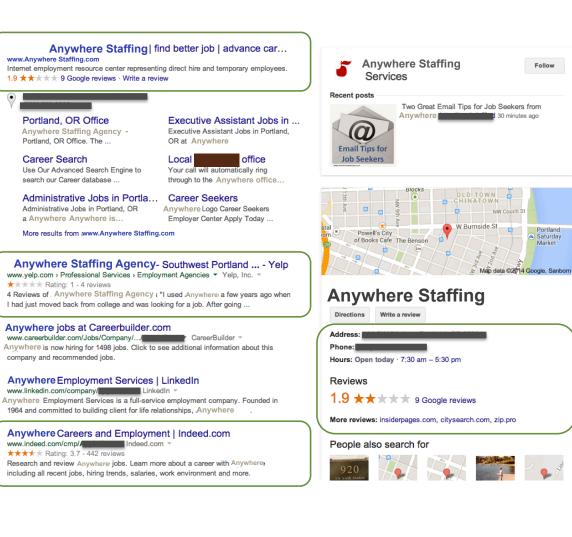

# 5 reasons you should start your online reputation management strategy tomorrow

#### UNDERSTANDING ONLINE STAR RATINGS:

| ****           | [HAS ONLY ONE REVIEW] |
|----------------|-----------------------|
| ****           | EXCELLENT             |
| <b>☆☆☆☆</b> ☆  | OK                    |
| ***            | 1                     |
| <b>***</b>     |                       |
| <b>☆☆☆</b> ☆☆  |                       |
| <b>★★</b> ☆☆☆  | CRAP                  |
| <b>★</b> ★☆☆☆☆ |                       |
| ✿☆☆☆☆          |                       |
|                | -                     |

- 1.Getting positive reviews published after you have negative reviews is harder.
- 2. 1 in 4 of your job candidates are utilizing them as part of their vetting process.
- 3. 1 in 4 clients who search for your firm online also read reviews.
- 4. Both are significantly higher amongst Generation Y.
- 5. Google **LOVES** online reviews.

## Stars in your agency specific Google search

## **Organic search pages**

For example: "Best Staffing Firms New York"

yelp