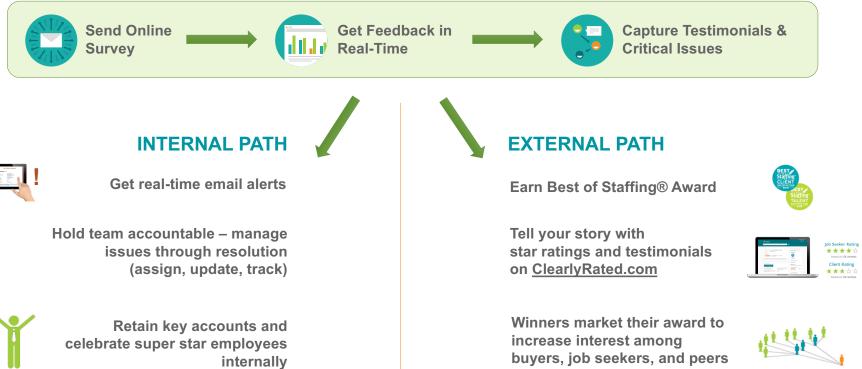

# How Best of Staffing® Works

## Monitor real-time alerts for fast resolution

### Recognize employees who go above-and-beyond

"Shout-out" email notifications help your clients and talent celebrate top service providers.