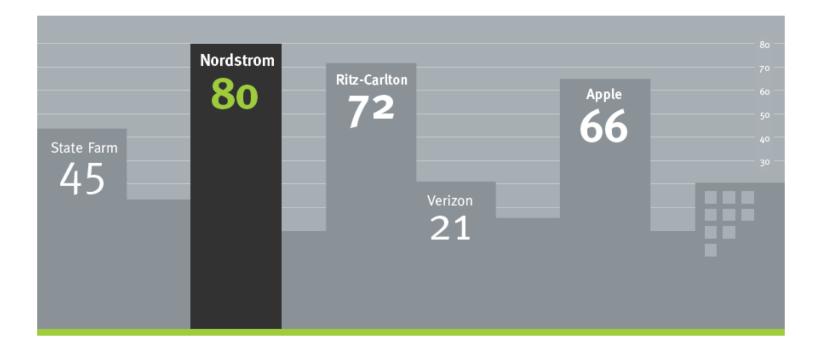

|



## "Hi, we're your Best of Staffing team."



Lauren





Zita



Emilie



Bridget



Mike



inavero

### Thank you, Best of Staffing Sponsors!

Best of Staffing® sponsors strive to continually provide their partners with the same level of superior service that Best of Staffing participants strive to provide.

## inavero

### **PRESENTING SPONSOR:**



**GOLD SPONSOR:** 



## Thank you to our partner.

Inavero is proud to serve as ASA's official satisfaction survey partner since 2007.





## **Net Promoter® Methodology**



Promoters (give a rating of 9-10)



Passives (give a rating of 7-8), and



Detractors (give a rating of 0-6)







## What's a good Net Promoter Score?





## **Client Satisfaction Trending**





### The cost of client detractors...

### **Compared to promoters, detractors:**

- Are twice as likely to <u>not</u> order with your firm again.
- <u>Decrease their spend</u> by 50% (compared to the average promoter, who will increase spending by 18% in the coming year).



## **Talent Satisfaction Trending**



Differentiate on service quality.

### The cost of talent detractors...

### **Compared to promoters, detractors are:**

- Twice as likely to quit an assignment before completion.
- 4x less likely to refer you to other job seekers or hiring managers.
- Nearly 3x less likely to accept a future assignment from your firm.



## 5 Reasons to <u>Embrace</u> Detractors

(rather than fear them)



- 1. Detractors are being open, honest, and ar