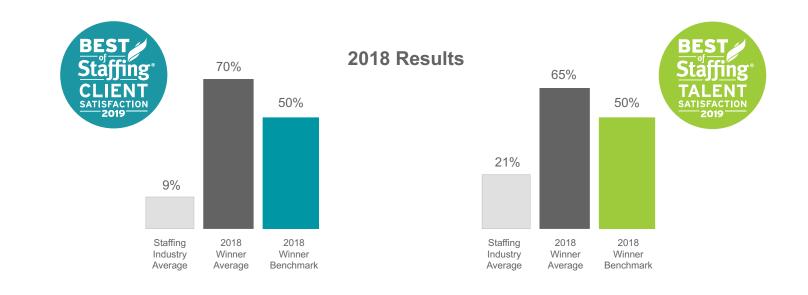

## **Client Satisfaction Trending**

## **Talent Satisfaction Trending**

Differentiate on service quality.