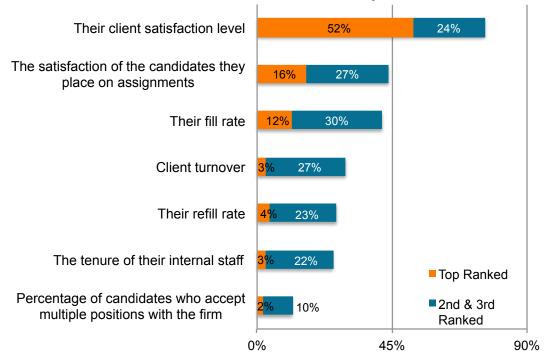

Prospective clients care about client satisfaction nearly 4x more than any other metric when selecting a firm to work with

#### Clients: Most Important Metrics in Perception of Staffing Firm Quality

SOURCE: Inavero & CareerBuilder