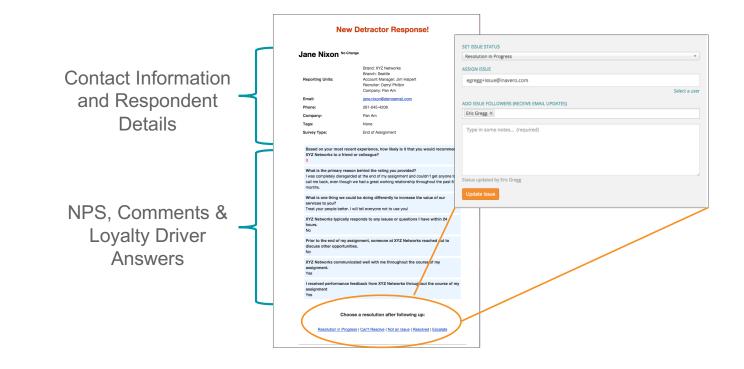

## 5 Reasons to <u>Embrace</u> Detractors

(rather than fear them)

- 1. Detractors are being open, honest, and are making themselves available as a resource to help you create positive change in your business.
- 2. They are providing you a chance to "make it right" rather than posting a negative review on a public forum.
- 3. The Service Recovery Paradox suggests you have the opportunity to win MORE loyalty with detractors than you do with clients who haven't experienced an issue.
- 4. You have one more opportunity to leave them with a memorable, remarkable impression of your firm.
- Detractors are just one aspect of your NPS program. Best-in-class providers receive 3 or more shout-outs for every 1 detractor, so take time to celebrate as you work to build a better business!

## Monitor real-time alerts for fast resolution