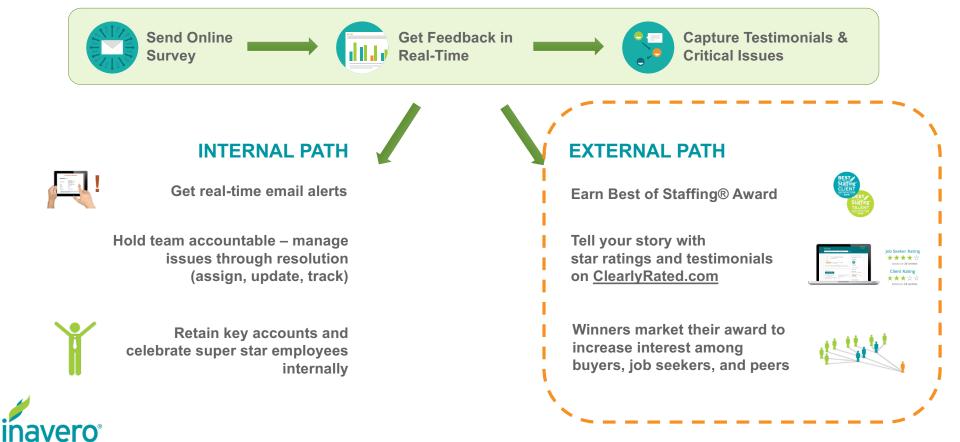

# How Best of Staffing® Works

## How will you benefit from Best of Staffing®?

- Hear what your clients think.
- Get fresh testimonials.
- Identify referral prospects.
- Pinpoint service wins and issues.
- Earn the Best of Staffing® Award.
- Improve your online reputation with <u>ClearlyRated.com</u>.

# Measure satisfaction.

- Uncover client and talent NPS® at the branch, AM, and recruiter-level.
- Easily identify and efficiently address client and candidate service issues.
- Gather testimonials and shoutouts from clients and talent who love you.

# Build online reputation.

- Build "Google juice" and SEO points with a survey-fueled profile on ClearlyRated.com.
- Star ratings and testimonials from clients and talent populate on your firm's ClearlyRated.com profile.
- Get found by prospects and candidates in your area, empower clients and talent to help tell your story of service excellence.

# Differentiate on service quality.

- Stand out from the competition with star ratings and testimonials on ClearlyRated.com.
- Eligible firms win the 2019 Best of Staffing award and can credibly validate their differentiation.
- Best of Staffing winners receive marketing resources from Inavero to help showcase their service excellence.