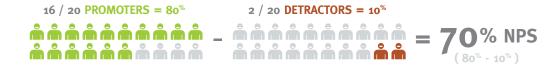

## **Net Promoter® Methodology**

Promoters (give a rating of 9-10)

Passives (give a rating of 7-8), and

Detractors (give a rating of 0-6)

## What's a good Net Promoter Score?