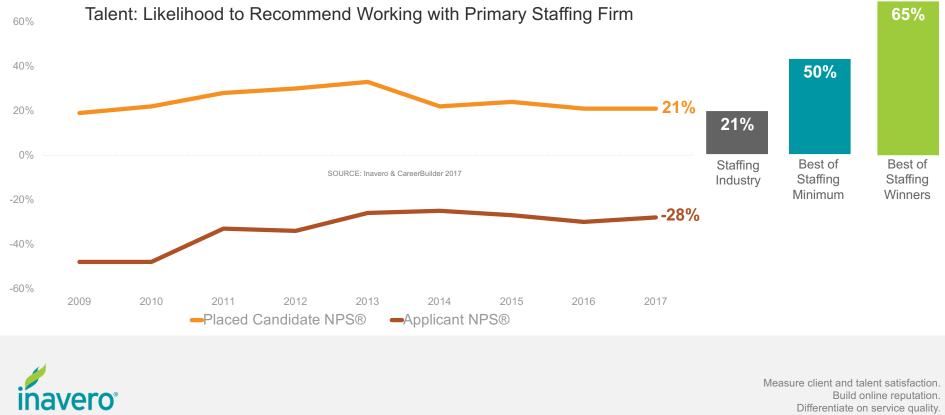

## **Talent Satisfaction Trending**

Differentiate on service quality.

### The cost of talent detractors...

### **Compared to promoters, detractors are:**

- Twice as likely to quit an assignment before completion.
- 4x less likely to refer you to other job seekers or hiring managers.
- Nearly 3x less likely to accept a future assignment from your firm.