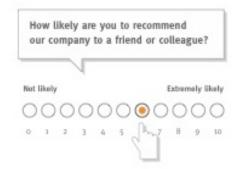

#### Dear [fname],

Your opinion is important to us. Please help us improve by completing a quick,  $[x]^*$  question survey on your recent experiences with our firm.

Based on your most recent experience, how likely are you to recommend [Brand] to a friend or colleague?

| 0 |  | 1 | 2 | 3 |  | 4 | 5 |  | 6 |  | 7 |  | 8 |  | 9 |  | 10 |  |
|---|--|---|---|---|--|---|---|--|---|--|---|--|---|--|---|--|----|--|
|---|--|---|---|---|--|---|---|--|---|--|---|--|---|--|---|--|----|--|

(0 – Not at all likely and 10 – Extremely likely)

(Please note: If you have problems loading the survey, you may also copy the entire link into your web browser.)

For your time, you will be entered into a drawing for a  $[x]^*$  debit card upon submitting the survey. If you are unable to accept a corporate gift, [brand] will make a charitable contribution in your honor. Arrangement for either a donation or delivery of your prize will be made once the winner has been selected and notified. By taking time to share a few thoughts with us on your experience, you are helping us discover ways to improve the service we provide you.