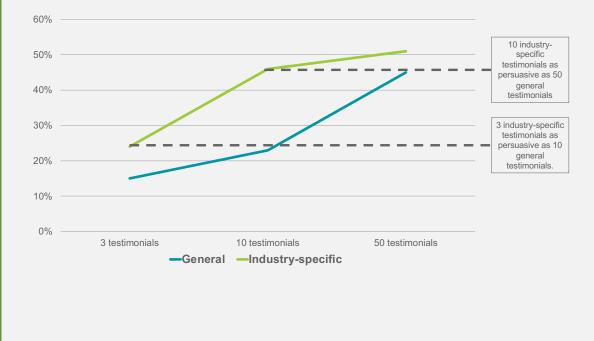

### **Testimonials Tip!**

### Share them like reviews.

% of Prospects 'Much More Likely' to Consider Firm

SOURCE: Inavero's 2018 B2B Industry Benchmark Study