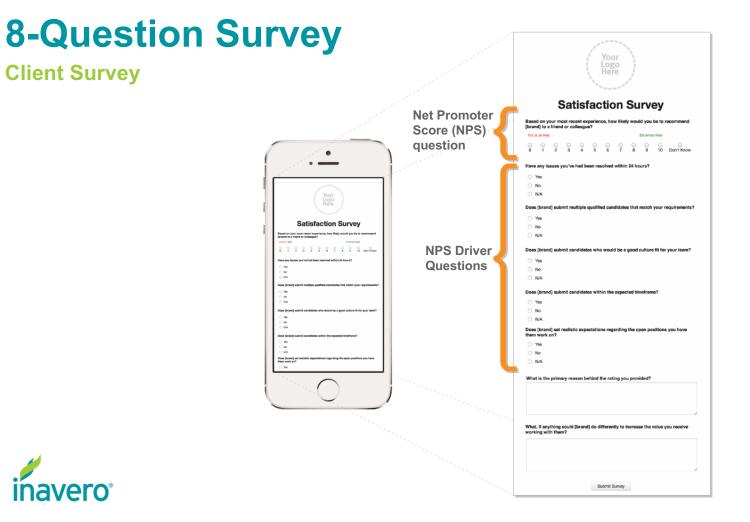

#### **7-Question Survey** Your Logo Here **Talent Survey Satisfaction Survey Net Promoter** Based on your most recent experience, how likely would you be to recommend [brand] to a friend or colleague? Score (NPS) question Not at all likely . 0 1 2 3 4 5 6 7 8 9 10 Don't Know . \_\_\_\_\_ Have issues you've had been resolved in a timely manner Yes O No 0 N/A Have all your calls and emails received a response from [brand] within 24 hours Satisfaction Survey O Yes O No **NPS Driver** O N/A Questions Was your current or most recent position accurately described to you prior to starting? O Yes O No O N/A Were you treated well by the organization with which you were placed on your current or most recent assignment? O Yes O No O N/A What is the primary reason behind the rating you provided? What, if anything could [brand] do differently to increase the value you receive working with them? Submit Survey